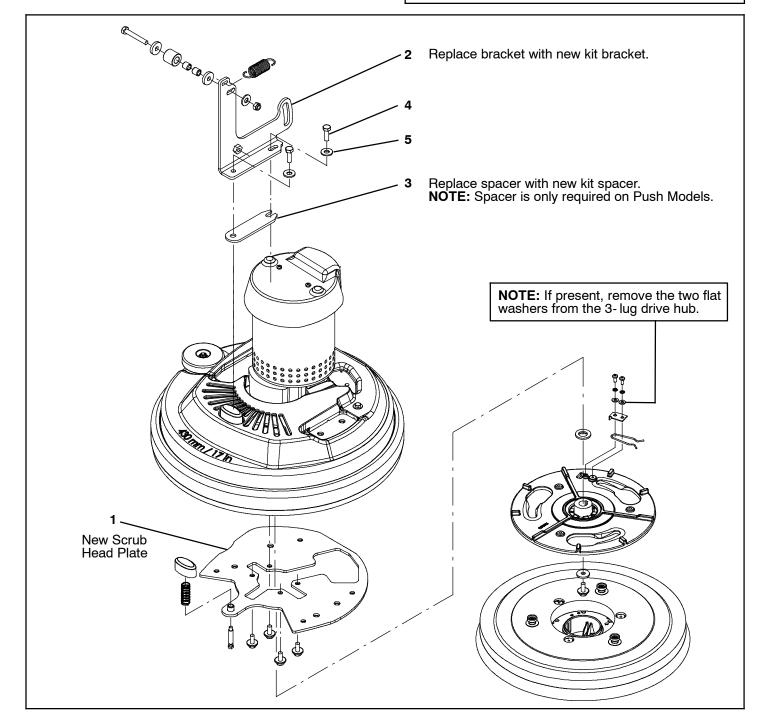

## Single Disk Scrub Head Plate Replacement Kit

T300, T300e, Speed Scrub 300 and A300 Single Disk Models

**NOTE:** Scrub head plate p/n 1210590 was discontinued and replaced by this retrofit kit. The new plate was modified to eliminate any interference issues with drive hub. Install new plate using the supplied parts as described below.

## **INSTALLATION INSTRUCTIONS:**

Installation Time: 1 Hour Special Tools Required: None

FOR SAFETY: Before servicing machine, stop on level surface, turn off machine and remove key.

| 9014801 Kit Contents |          |                                        |      |
|----------------------|----------|----------------------------------------|------|
| ltem                 | Part No. | Description                            | Qty. |
| 1                    | 1223980  | Plate, Wldt, Head, Weighted            | 1    |
| 2                    | 1223962  | Bracket Wldt, Mtg, Head, 43D/50D, Tall | 1    |
| 3                    |          | Spacer, Head, 4mm                      | 1    |
| 4                    | 12333    | Screw, Hex, M8 x 1.25 x 25, SS,NL      | 2    |
| 5                    | 01685    | Washer, Flat, 0.38B 0.88D .08, SS      | 2    |